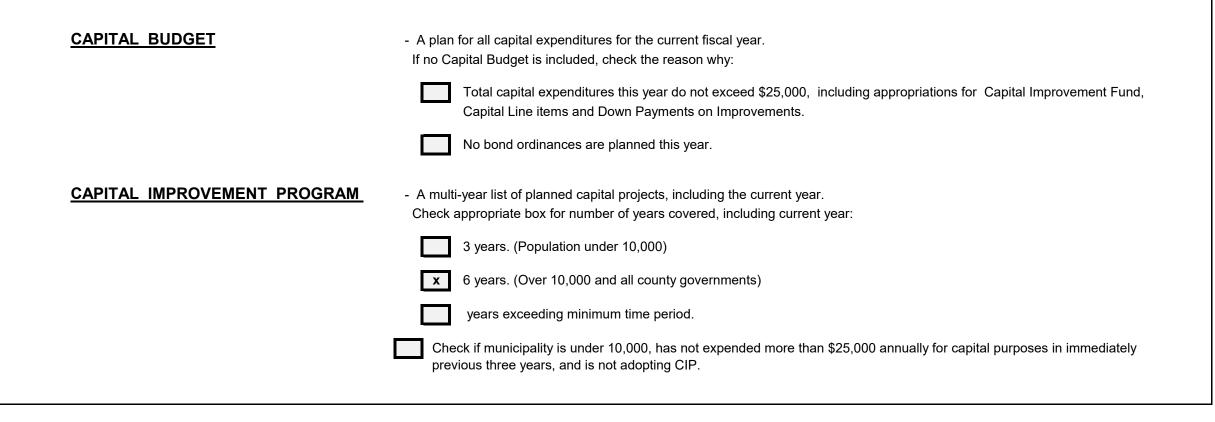

| CAP CALCULATION                                                                                 |                             | CAP CALCULATION                                                                              |                                          |
|-------------------------------------------------------------------------------------------------|-----------------------------|----------------------------------------------------------------------------------------------|------------------------------------------|
| Total General Appropriations for 2020<br>Cap Base Adjustment:<br>Subtotal                       | 47,453,000.00               | Allowable Operating Appropriations before<br>Additional Exceptions per (N.J.S.A. 40A:4-45.3) | 35,672,433.41                            |
| Exceptions Less:                                                                                | ,                           | Additions:                                                                                   |                                          |
| Total Other Operations<br>Total Uniform Construction Code<br>Total Interlocal Service Agreement | 1,807,600.00                | New Construction (Assessor Certification)<br>2019 Cap Bank<br>2020 Cap Bank                  | 133,592.98<br>575,021.03<br>1,349,037.43 |
| Total Additional Appropriations<br>Total Capital Improvements<br>Total Debt Service             | 85,000.00<br>5,354,054.00   | 2020 Сар Банк                                                                                | 1,349,037.43                             |
| Transferred to Board of Education<br>Type I School Debt                                         |                             | Total Additions                                                                              | 2,057,651.44                             |
| Total Public & Private Programs<br>Judgements<br>Total Deferred Charges                         | 1,156,831.00<br>90,000.00   | Maximum Appropriations within "CAPS" Sheet 19 @ 1.0%                                         | 37,730,084.85                            |
| Cash Deficit<br>Reserve for Uncollected Taxes                                                   | 3,533,674.00                | Additional Increase to COLA rate.3.5%Amount of Increase allowable.2.5%                       | 882,981.03                               |
| Total Exceptions                                                                                | 12,133,759.00               | =                                                                                            |                                          |
| Amount on Which CAP is Applied                                                                  | 35,319,241.00<br>353,192.41 | Maximum Appropriations within "CAPS" Sheet 19 @ 3.5%                                         | 38,613,065.87                            |
| Allowable Operating Appropriations before<br>Additional Exceptions per (N.J.S.A. 40A:4-45.3)    | 35,672,433.41               |                                                                                              |                                          |
|                                                                                                 |                             |                                                                                              |                                          |

1. HOW THE "CAP" WAS CALCULATED. (Explain in words what the "CAPS" mean and show the figures.)

2. A SUMMARY BY FUNCTION OF THE APPROPRIATIONS THAT ARE SPREAD AMONG MORE THAN ONE OFFICIAL LINE ITEM

(e.g. if Police S & W appears in the regular section and also under "Operation Excluded from "CAPS" section, combine the figures for purposes of citizen understanding.)