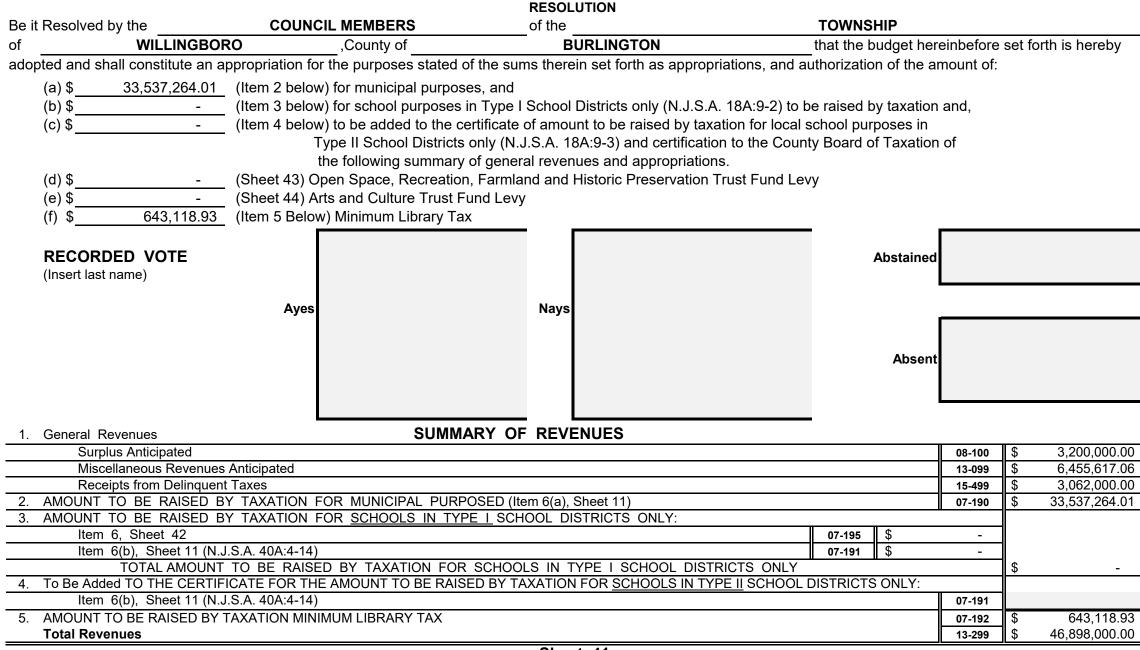

#### Section 1. Municipal Budget of the TOWNSHIP of WILLINGBORO , County of BURLINGTON for the Fiscal Year 2021 Be it Resolved, that the following statements of revenues and appropriations shall constitute the Municipal Budget for the year 2021; Be it Further Resolved, that said Budget be published in the Burlington County Times in the issue of April 12 , 2021 The Governing Body of the TOWNSHIP of WILLINGBORO does hereby approve the following as the Budget for the year 2021: **RECORDED VOTE** Abstained (Insert last name) Ayes Nays Absent Notice is hereby given that the Budget and Tax Resolution was approved by the COUNCIL MEMBERS of the TOWNSHIP WILLINGBORO , County of BURLINGTON , on April 6 , 2021. of A Hearing on the Budget and Tax Resolution will be held at Township of Willingboro , on May 4 , 2021 at o'clock pm at which time and place objections to said Budget and Tax Resolution for the year 2021 may be presented by taxpayers or other 7 interested persons.

#### SUMMARY OF CURRENT FUND SECTION OF APPROVED BUDGET

|                                                                                |                  |                                                               | YEAR 2021     |
|--------------------------------------------------------------------------------|------------------|---------------------------------------------------------------|---------------|
| General Appropriations For: (Reference to item and sheet number should be on   | nitted in adv    | vertised budget)                                              | xxxxxxxxxxxx  |
| 1. Appropriations within "CAPS" -                                              |                  |                                                               | xxxxxxxxxxx   |
| (a) Municipal Purposes {(Item H-1, Sheet 19)(N.J.S.A. 40A:4-45.2)}             |                  |                                                               | 35,880,103.86 |
| 2. Appropriations excluded from "CAPS" -                                       |                  |                                                               | XXXXXXXXXXXXX |
| (a) Municipal Purposes {(Item H-2, Sheet 28)(N.J.S.A. 40A:4-53.3 as ame        | ended)}          |                                                               | 7,589,426.92  |
| (b) Local District School Purposes in Municipal Budget (Item K, Sheet 2        | 9)               |                                                               | -             |
| Total General Appropriations excluded from "CAPS" (Item O, SI                  | neet 29)         |                                                               | 7,589,426.92  |
| 3. Reserve for Uncollected Taxes (Item M, Sheet 29) Based on Estimated         | 95.50%           | Percent of Tax Collections                                    | 3,428,469.22  |
|                                                                                |                  | Building Aid Allowance 2021 - \$                              |               |
| 4. Total General Appropriations (Item 9, Sheet 29)                             |                  | for Schools-State Aid 2020 - \$                               | 46,898,000.00 |
| 5. Less: Anticipated Revenues Other Than Current Property Tax (Item 5, Sheet   | 11) (i.e. Surplu | s, Miscellaneous Revenues and Receipts from Delinquent Taxes) | 12,717,617.06 |
| 6. Difference: Amount to be Raised by Taxes for Support of Municipal Budget (a | as follows)      |                                                               | xxxxxxxxxxxx  |
| (a) Local Tax for Municipal Purposes Including Reserve for Unc                 | ollected Ta      | xes (Item 6(a), Sheet 11)                                     | 33,537,264.01 |
| (b) Addition to Local District School Tax (Item 6(b), Sheet 11)                |                  |                                                               | -             |
| (c) Minimum Library Tax                                                        |                  |                                                               | 643,118.93    |
|                                                                                |                  |                                                               |               |
|                                                                                |                  |                                                               |               |
|                                                                                |                  |                                                               |               |
|                                                                                |                  |                                                               |               |