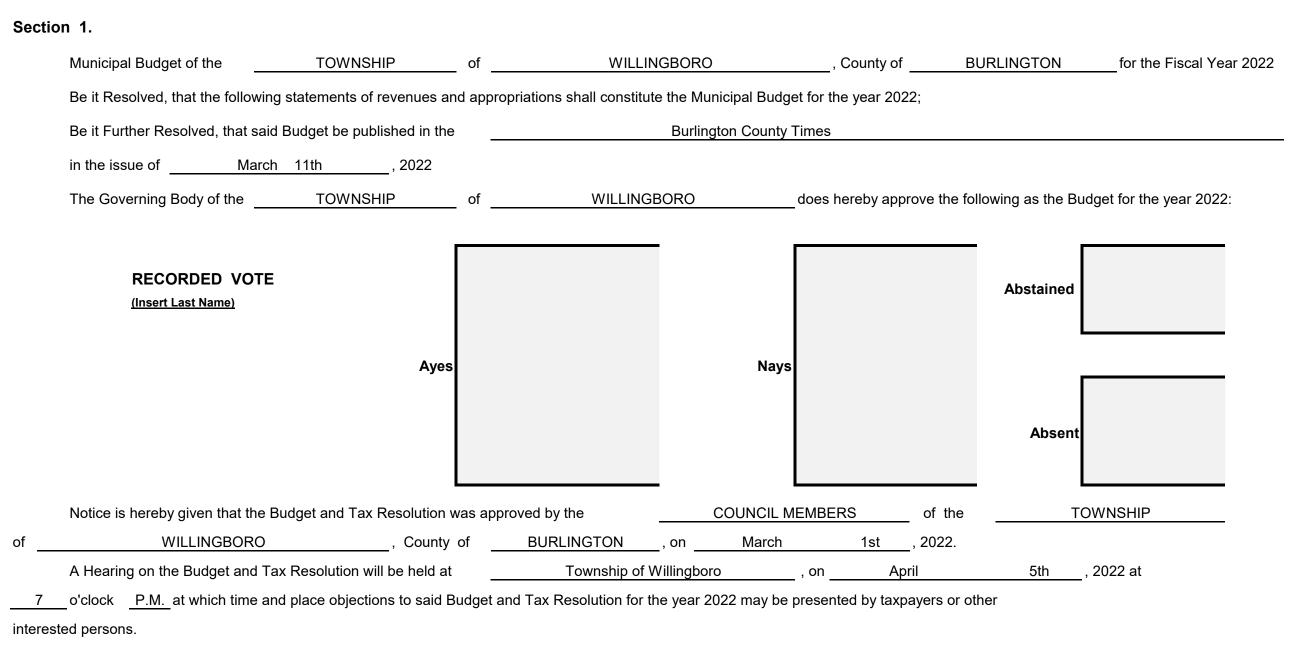

|            |
| Dated:, 2022                                                                                                                                                          | Ву:                                                         |                                                                                                                                       |                                   | haat 4     |                                                  |                                                                                            |                                                                                                         |            |

Sheet 1

#### MUNICIPAL BUDGET NOTICE



#### EXPLANATORY STATEMENT

#### SUMMARY OF CURRENT FUND SECTION OF APPROVED BUDGET

|                                                                             |                     |                                                               | YEAR 2022     |
|-----------------------------------------------------------------------------|---------------------|---------------------------------------------------------------|---------------|
| General Appropriations For: (Reference to item and sheet number should be   | omitted in adv      | /ertised budget)                                              | xxxxxxxxxxx   |
| 1. Appropriations within "CAPS" -                                           |                     |                                                               | x