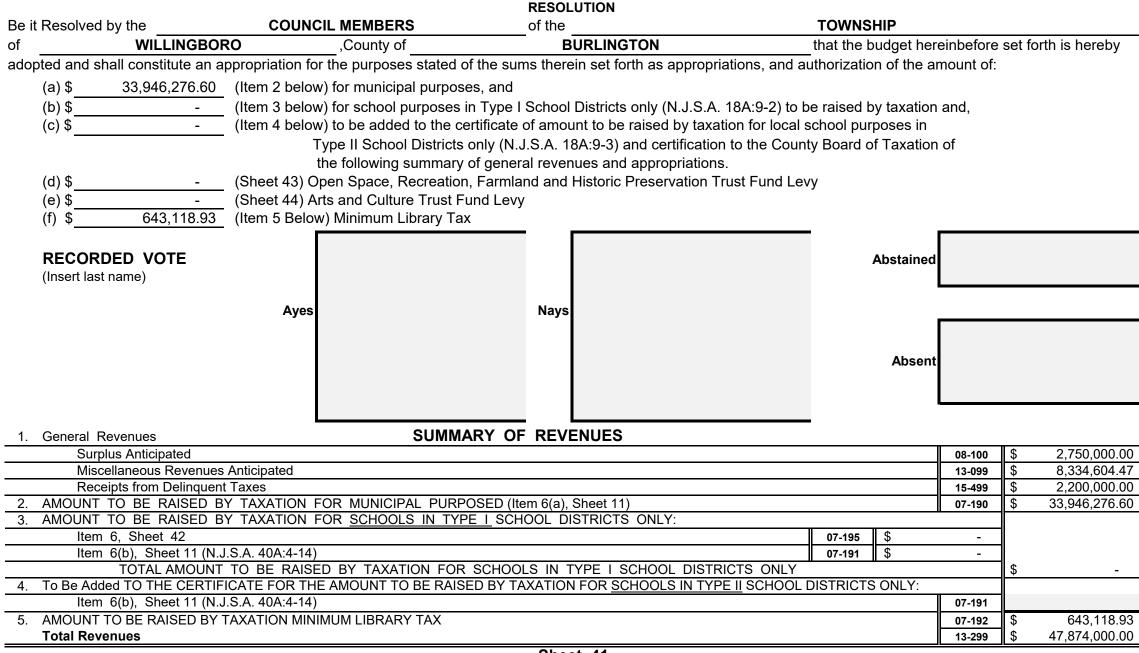

#### SUMMARY OF CURRENT FUND SECTION OF APPROVED BUDGET

|                                                                             |                     |                                                               | YEAR 2022     |
|-----------------------------------------------------------------------------|---------------------|---------------------------------------------------------------|---------------|
| General Appropriations For: (Reference to item and sheet number should be   | omitted in adv      | /ertised budget)                                              | xxxxxxxxxxx   |
| 1. Appropriations within "CAPS" -                                           |                     |                                                               | xxxxxxxxxxxx  |
| (a) Municipal Purposes {(Item H-1, Sheet 19)(N.J.S.A. 40A:4-45.2)}          |                     |                                                               | 36,752,127.50 |
| 2. Appropriations excluded from "CAPS" -                                    |                     |                                                               | xxxxxxxxxxxx  |
| (a) Municipal Purposes {(Item H-2, Sheet 28)(N.J.S.A. 40A:4-53.3 as a       | mended)}            |                                                               | 8,127,455.78  |
| (b) Local District School Purposes in Municipal Budget (Item K, Shee        | : 29)               |                                                               | -             |
| Total General Appropriations excluded from "CAPS" (Item O,                  | Sheet 29)           |                                                               | 8,127,455.78  |
| 3. Reserve for Uncollected Taxes (Item M, Sheet 29) Based on Estimated      | 96.08%              | Percent of Tax Collections                                    | 2,994,416.72  |
|                                                                             |                     | Building Aid Allowance 2022 - \$                              |               |
| 4. Total General Appropriations (Item 9, Sheet 29)                          |                     | for Schools-State Aid 2021 - \$                               | 47,874,000.00 |
| 5. Less: Anticipated Revenues Other Than Current Property Tax (Item 5, Shee | et 11) (i.e. Surplu | s, Miscellaneous Revenues and Receipts from Delinquent Taxes) | 13,284,604.47 |
| 6. Difference: Amount to be Raised by Taxes for Support of Municipal Budge  | : (as follows)      |                                                               | xxxxxxxxxxx   |
| (a) Local Tax for Municipal Purposes Including Reserve for U                | ncollected Ta       | xes (Item 6(a), Sheet 11)                                     | 33,946,276.60 |
| (b) Addition to Local District School Tax (Item 6(b), Sheet 11)             |                     |                                                               | -             |
| (c) Minimum Library Tax                                                     |                     |                                                               | 643,118.93    |
|                                                                             |                     |                                                               |               |
|                                                                             |                     |                                                               |               |
|                                                                             |                     |                                                               |               |
|                                                                             |                     |                                                               |               |